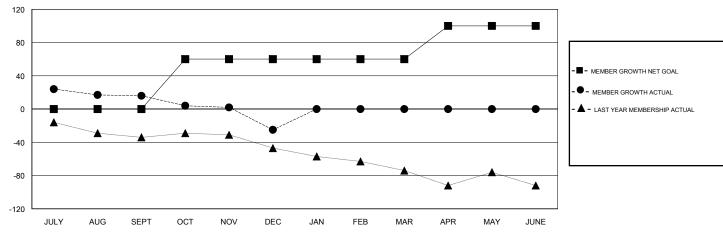

### **LOCATION GEORGIA**

**GMT CA** 

| Clubs         |               |           |               | Members               |                           |                         |                                              |
|---------------|---------------|-----------|---------------|-----------------------|---------------------------|-------------------------|----------------------------------------------|
|               | RESULTS FOR   | 2017-2018 |               | RESULTS FOR 2017-2018 |                           |                         |                                              |
| QUARTER       | NEW CLUB GOAL | NEW CLUBS | DROPPED CLUBS | QUARTER               | MEMBER GROWTH NET<br>GOAL | MEMBER GROWTH<br>ACTUAL | DROPPED MEMBERS ACTUAL (including transfers) |
| JULY/AUG/SEPT | 0             | 1         | 0             | JULY/AUG/SEPT         | 0                         | 45                      | 27                                           |
| OCT/NOV/DEC   | 2             | 0         | 1             | OCT/NOV/DEC           | 60                        | 21                      | 58                                           |
| JAN/FEB/MAR   | 0             | 0         | 0             | JAN/FEB/MAR           | 0                         | 0                       | 0                                            |
| APR/MAY/JUNE  | 1             | 0         | 0             | APR/MAY/JUNE          | 40                        | 0                       | 0                                            |

# GOALS AND ACTUAL MEMBERS CUMULATIVE

| DROPPED CLUBS: 1  DROPPED MEMBERS |    | 21 CLUBS OF 54 ADDED 1 OR MORE<br>NEW MEMBERS | GENDER DISTRIBUTION  MALE 792 (66.17%)  FEMALE 405 (33.83%)  Women Percentage Fiscal Year Goal: 40% |     |
|-----------------------------------|----|-----------------------------------------------|-----------------------------------------------------------------------------------------------------|-----|
| DECEASED                          | 12 | CLICK HERE FOR CUMULATIVE                     | TOTAL FAMILY UNIT MEMBERS                                                                           | 278 |
| CLUB CANCELLED                    | 7  | MEMBERSHIP DATA                               |                                                                                                     | 440 |
| OTHER                             | 66 |                                               | FAMILY MEMBERS PAYING HALF DUES                                                                     | 142 |
| TOTAL                             | 85 |                                               |                                                                                                     |     |