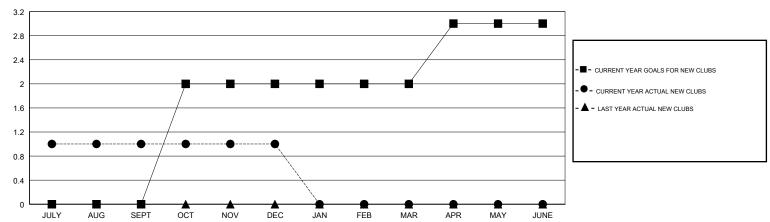

### **LOCATION GEORGIA**

**GMT CA** 

| Clubs         |               |           |               | Members               |                           |                         |                                              |
|---------------|---------------|-----------|---------------|-----------------------|---------------------------|-------------------------|----------------------------------------------|
|               | RESULTS FOR   | 2017-2018 |               | RESULTS FOR 2017-2018 |                           |                         |                                              |
| QUARTER       | NEW CLUB GOAL | NEW CLUBS | DROPPED CLUBS | QUARTER               | MEMBER GROWTH NET<br>GOAL | MEMBER GROWTH<br>ACTUAL | DROPPED MEMBERS ACTUAL (including transfers) |
| JULY/AUG/SEPT | 0             | 1         | 0             | JULY/AUG/SEPT         | 0                         | 45                      | 27                                           |
| OCT/NOV/DEC   | 2             | 0         | 1             | OCT/NOV/DEC           | 60                        | 21                      | 58                                           |
| JAN/FEB/MAR   | 0             | 0         | 0             | JAN/FEB/MAR           | 0                         | 0                       | 0                                            |
| APR/MAY/JUNE  | 1             | 0         | 0             | APR/MAY/JUNE          | 40                        | 0                       | 0                                            |

#### GOALS AND ACTUAL NEW CLUBS CUMULATIVE